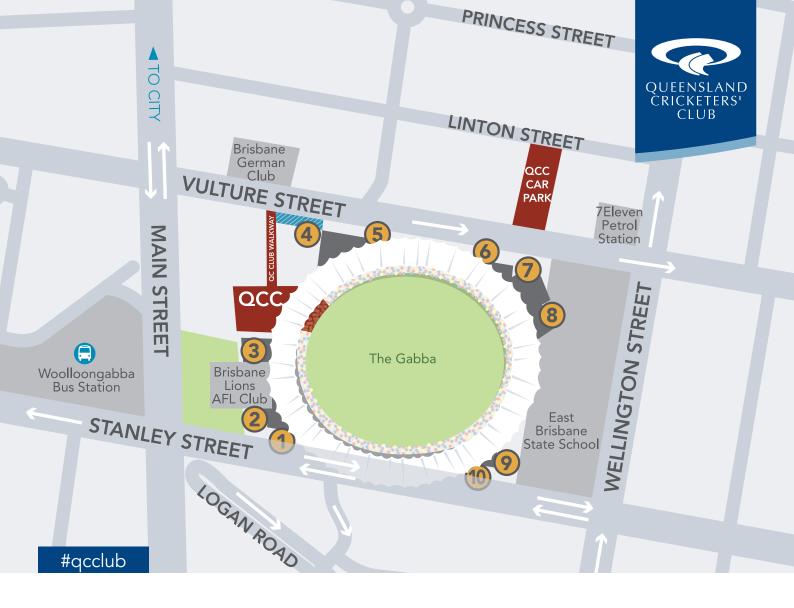

## **QC Club Car Park Location**

The QC Club car park is located at 87 Linton Street, East Brisbane, a short walk up Vulture Street to the Club.

Linton Street runs parallel to Vulture Street. For entry from Vulture Street, turn left at the lights at the end of The Gabba stadium (Wellington Road). Once on Wellington Road, turn at the first left into Linton Street. The QC Club car park is located a few hundred metres up Linton Street on the left hand side.

## ACCESS TO CAR PARK AND QC CLUB

To gain access to the car park, please exit your vehicle and enter your PIN in to the Secure Parking pin pad to the right of the security gate. Once parked, exit on foot via the pedestrian gate on the Vulture Street side of the car park, then walk up Vulture Street (towards Main Street) until you see the QC Club walkway on your left, which is located just past The Gabba's Gate 4 entrance.

## **PICK UP AND DROP OFF POINTS**

Also, for ease, there is a loading zone located between Gate 4 and the QC Club walkway for drop offs and pick ups if required.